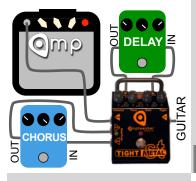

## SideTrak™

**Dual Effects**-TM has Delay only, clean has Chorus only

3 Channels-TM2 ON = Lead, TM1 ON + TM2 OFF = TM1 Crunch Rhy. TM1 + TM2 OFF = Clean

Fix Clean Tone—The EQ only works on Clean, so the amp tone can be set right for TM