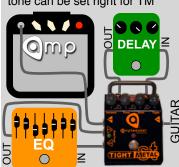

## SideTrak™

**Dual Effects**-TM has Delay only, clean has Chorus only

3 Channels-TM2 ON = Lead, TM1 ON + TM2 OFF = TM1 Crunch Rhy. TM1 + TM2 OFF = Clean

Fix Clean Tone—The EQ only works on Clean, so the amp tone can be set right for TM