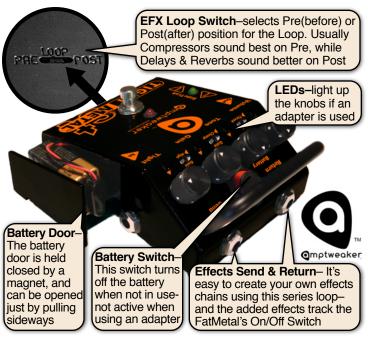

Keep those ideas coming!

Cool Ideas:

James Brown, Amp Engineer

- · True Bypass switching-buffered when pedal is ON
- · Tight Attack control lets YOU dial in the chunk
- · Gain, Volume, & Tone with Gain and Thrash switches
- · "Chomp' gate w/ automatic gain control tracking
- Pre/Post selectable Effects Loop-tracks Bypass Switch
- SideTrak™ Loop comes on when pedal is OFF
- · Battery On/Off switch with red 'Don't Forget' indicator
- · LED lit knobs when using a DC adapter

## How does the TIGHT TO A

In

Mid-selects normal or Thrash tone

Volume a Master Volume, set for boost or balance with bypassed

levels

Tone—EQ, shelves highs up and down to balance with lows Noise Gate
'Chomp'
makes the
notes stop
hard! Gate
tracks gain
setting

Gain-controls distortion amount and adjusts gate

Gain Sw-ON for modern, OFF for vintage metal

> Tight- set higher for an aggressive, chunky attacklower for thick, fatter distortion

Output Jackconnect to the next pedal's input or amp Volume Tone Gain

Out

Omptweaker

introduction NSA

SideTrak Loop- this loop is active when the TightMetal ST is bypassed. Send to 'clean effects' Input, Return from 'clean effects' Output. See back page for other ideas.

True Bypass
Switch—directly
connects Input
Jack through the
SideTrak loop to

regulated 9V–
18VDC supply (center pin –
grounded) 9V sounds like a 50W amp tone while 18V is a cleaner, louder 100W tone. Like a variac!

Input Jack-from guitar or previous effect. The battery disconnects when unplugged