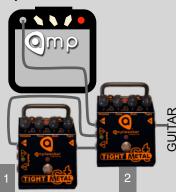

**Dual Amps**-TM goes to black amp, clean goes to tweed, may need ground lift on 1 amp only

**@mptweaker**™ good tone comes from tweaking...