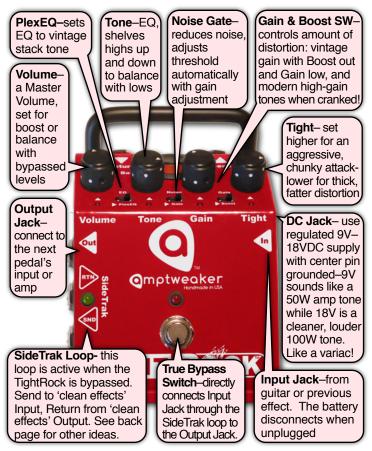

## Cool Ideas:

- True Bypass switching–buffered when pedal is ON
- Tight Attack control lets YOU dial in the chunk
- · Gain, Volume, & Tone with Gain and PlexEQ switches

James Brown, Amp Engineer

- Noise gate threshold automatically tracks gain control
- Pre/Post selectable Effects Loop-tracks Bypass Switch
- SideTrak<sup>™</sup> Loop comes on when pedal is OFF
- · Battery On/Off switch with red 'Don't Forget' indicator
- LED lit knobs when using a DC adapter

**EFX Loop Switch**–selects Pre(before) or Post(after) position for the Loop. Usually Compressors sound best on Pre, while Delays & Reverbs sound better on Post

> LEDs-light up the knobs if an adapter is used

> > Omptweaker

Battery Door– The battery door is held closed by a magnet, and can be opened just by pulling sideways

Battery Switch-This switch turns off the battery when not in usenot active when using an adapter

Effects Send & Return- It's easy to create your own effects chains using this series loopand the added effects track the TightRock's On/Off Switch

## Specs:

- Input impedance: 100K Ohm (effect on)
- Output Impedance: 1K Ohm (effect on)
- Current: 12mA with 9V battery, 28mA with 9V adapter, 45mA with 18V adapter (adapter adds knob LEDs)
- Adapter: 9-18VDC adapter w/5.5mm X 2.1mm positive barrel center ground
- Housing: 14 Gauge galvanized steel
- Weight: 2 pounds, Dimensions: 3.75"W X 5"D X 2"H