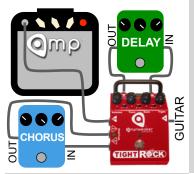

Effects Send & Return- It's easy to create your own effects chains using this series loopand the added effects track the TightRock's On/Off Switch