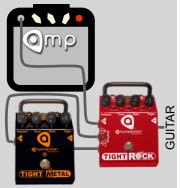

## SideTrak™

Dual Effects-TR has Delay only, clean has Chorus only

Fix Clean Tone–The EQ only works on Clean, so the amp tone can be right for TR **3 Channels**–TR ON = Lead, TM ON + TR OFF = TM crunch, TM + TR OFF = clean