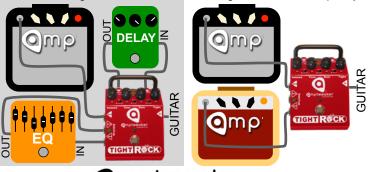

**Dual Amps**–TR goes to black amp, clean goes to tweed, may need ground lift on 1 amp only

Omptweaker good tone comes from tweaking...