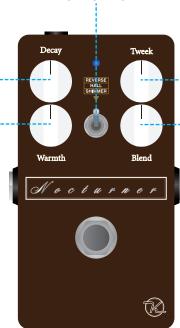

#### DECAY:

Controls Decay Times of Reverb in All Modes. Turn Right for Longer Reverb

## WARMTH: -

**Turn Right for Warmer Reverb** 

# Nocturner

#### TWEEK:

REV/HALL - Controls Predelay SHIMMER - Controls Shimmer Blend

#### BLEND:

Controls BLEND of original signal and wet signal in all modes. Center Position, or "50/50" is an equal blend of WET and DRY, this is the standard operating position. Turn left for less reverb, turn right for more. Full right will result in WET ONLY.